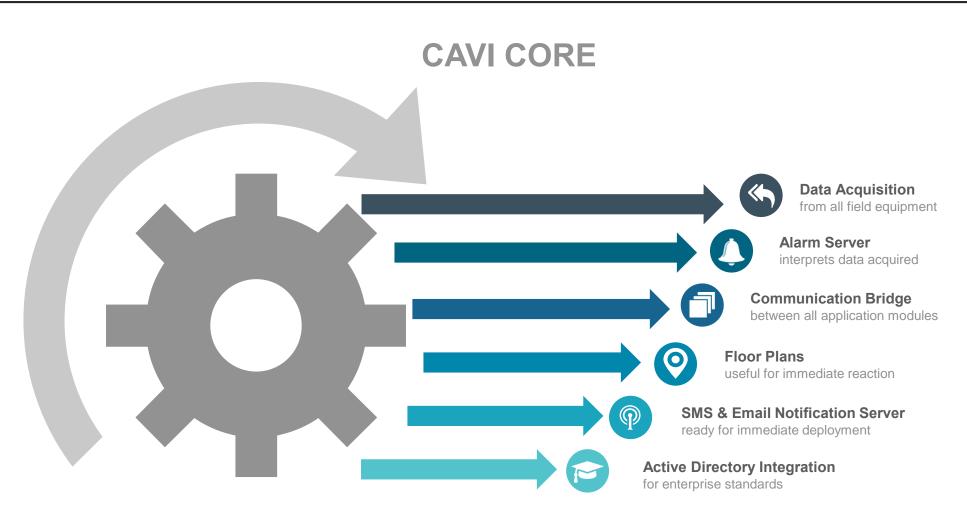

## APPLICATION STRUCTURE CAVI MODULES

CAVI CORE represents the base of all CAVI implementations, being the center of the application, where all alarm, distribution, user management, notification and much more mechanisms are built. All other modules communicate with CAVI CORE, which processes the data and transmits relevant information to the platform user interface. As all other components of the application, the CAVI CORE takes advantage of all modern software technology, making it incredibly fast, reliant and scalable