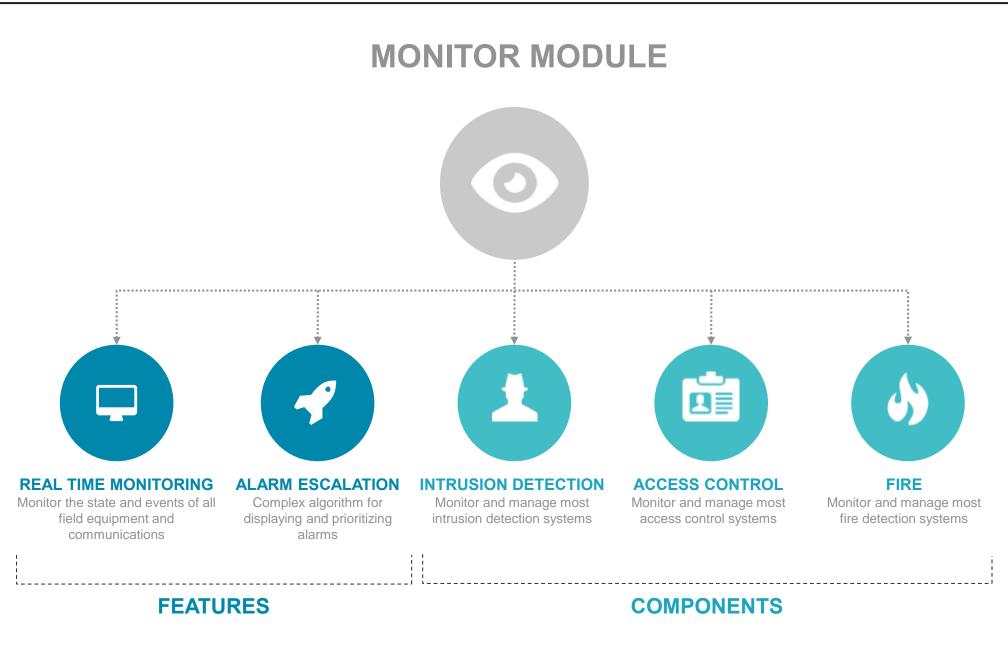

# SMART MONITORING

**CAVI – MAIN FUNCTIONALITIES** 

APPLICATION STRUCTURE – CAVI MODULES

CAVI MANAGEMENT – STAND ALONE OR INTEGRATED MODULE

PROPOSAL FOR CLIENT NAME

**TECHNICAL FEATURES** 