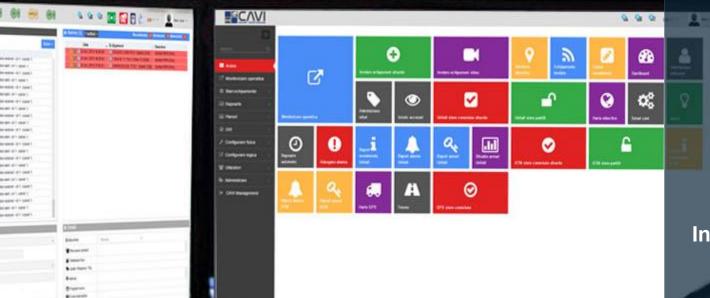

### SOLUTION DESCRIPTION

CAVI SMART MONITORING represents an advanced web-based solution for monitoring and management of integrated security systems: INTRUSION DETECTION, CCTV, ACCESS CONTROL and FIRE DETECTION, designed for large, multi-location enterprises.

#### **MANAGEMENT & MONITORING**

The system allows for real time communication with field equipment, gathering information regarding all monitored systems. SMART CAVI enables decision making through instant access to real time data gathered from multiple devices, generating intelligent historical reports that convey a necessary tool for planning at executive levels.

MAIN FUNCTIONALITIES