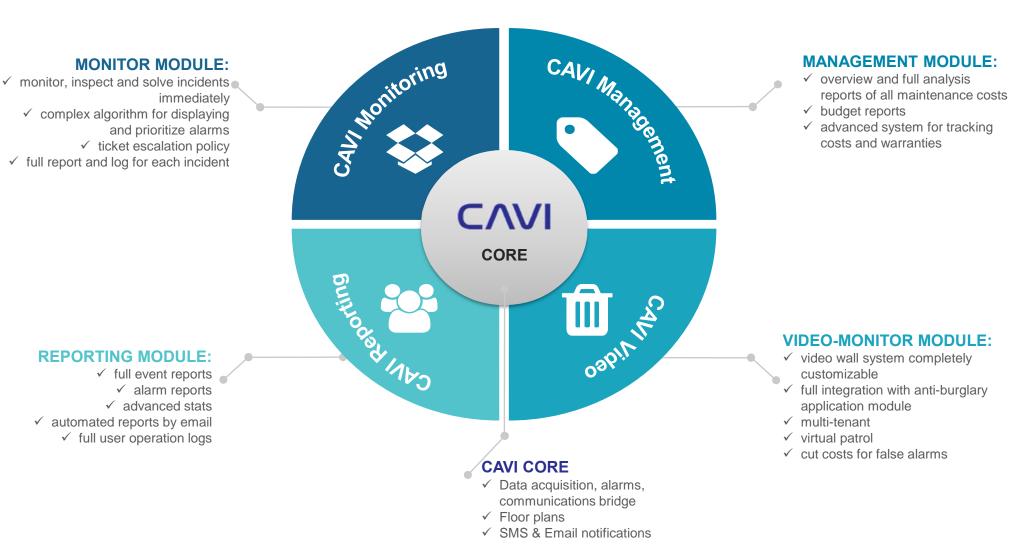

## APPLICATION STRUCTURE CAVI MODULES

CAVI CORE represents the base of all CAVI implementations, being the center of the application, where all alarm, distribution, user management, notification and much more mechanisms are built. All other modules communicate with CAVI CORE, which processes the data and transmits relevant information to the platform user interface. As all other components of the application, the CAVI CORE takes advantage of all modern software technology, making it incredibly fast, reliant and scalable