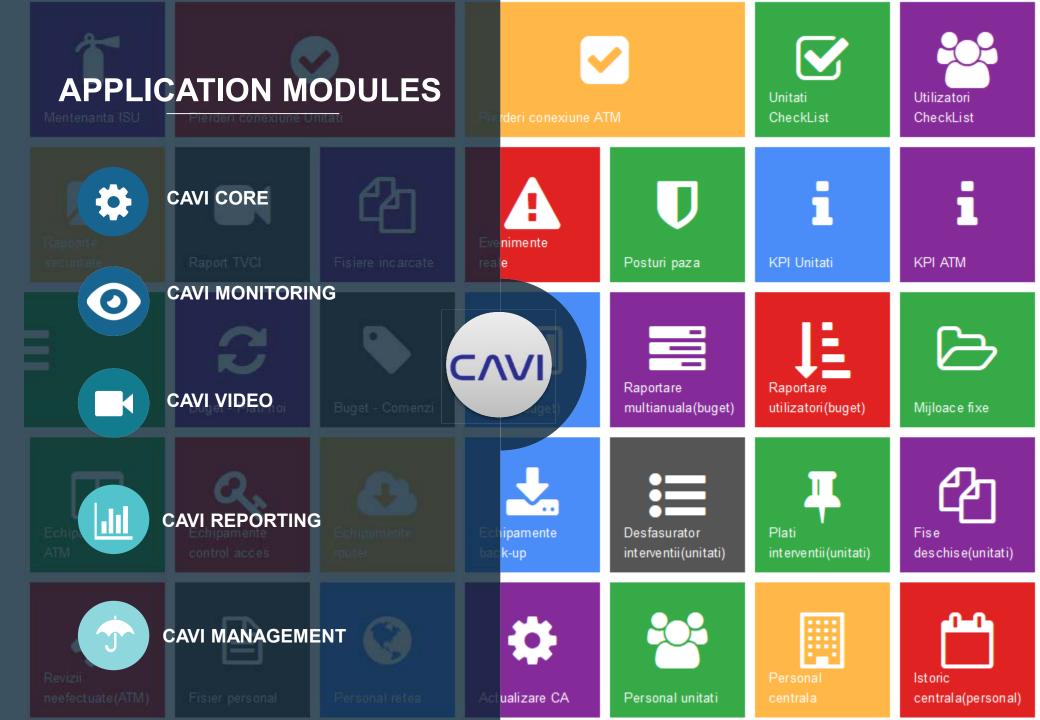

## APPLICATION STRUCTURE CAVI MODULES

CAVI CORE represents the base of all CAVI implementations, being the center of the application, where all alarm, distribution, user management, notification and much more mechanisms are built. All other modules communicate with CAVI CORE, which processes the data and transmits relevant information to the platform user interface. As all other components of the application, the CAVI CORE takes advantage of all modern software technology, making it incredibly fast, reliant and scalable

# **VIDEO MODULE**

# **REPORTING MODULE**

#### Full control and customization

All reports are fully customizable, enabling each decision maker to track preferred indicators

**CAVI MANAGEMENT** 

# MODULE 1 ESS MANAGMENT

**CAVI MANAGEMENT** 

## MODULE 2 SAFETY MANAGEMENT - ISU

**CAVI MANAGEMENT** 

# MODULE 3 BUDGETARY TRACKING

**TECHNICAL FEATURES** 