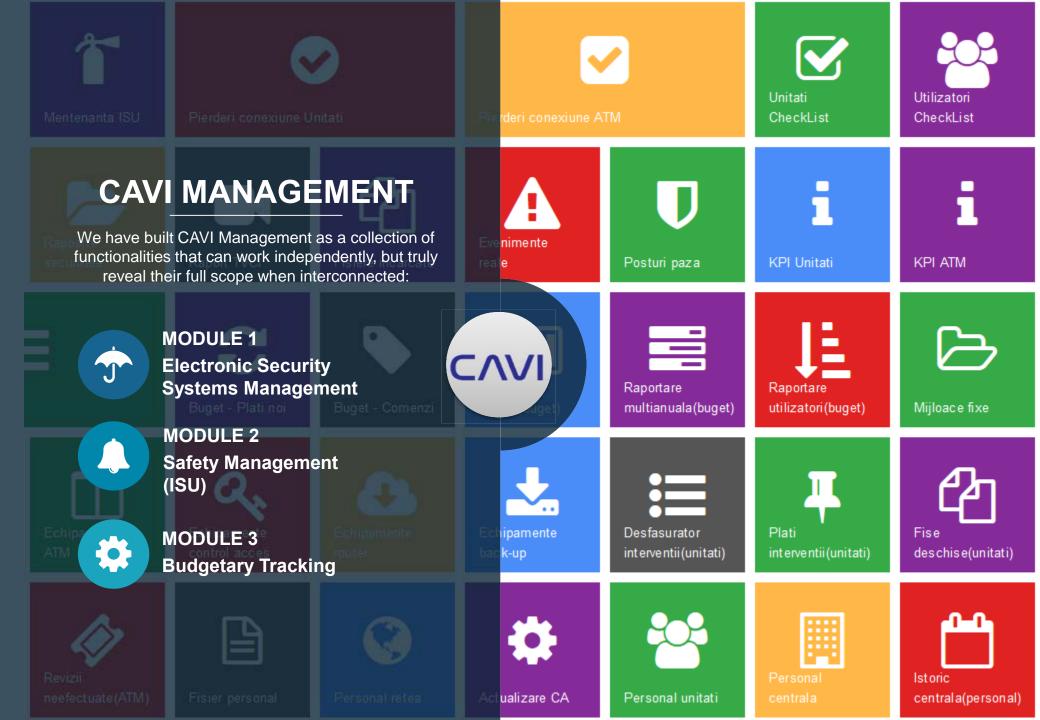

## APPLICATION STRUCTURE CAVI MODULES

CAVI CORE represents the base of all CAVI implementations, being the center of the application, where all alarm, distribution, user management, notification and much more mechanisms are built. All other modules communicate with CAVI CORE, which processes the data and transmits relevant information to the platform user interface. As all other components of the application, the CAVI CORE takes advantage of all modern software technology, making it incredibly fast, reliant and scalable

# MODULE 1 ESS MANAGMENT

**CAVI MANAGEMENT** 

## MODULE 2 SAFETY MANAGEMENT - ISU

**CAVI MANAGEMENT** 

# MODULE 3 BUDGETARY TRACKING

**TECHNICAL FEATURES** 