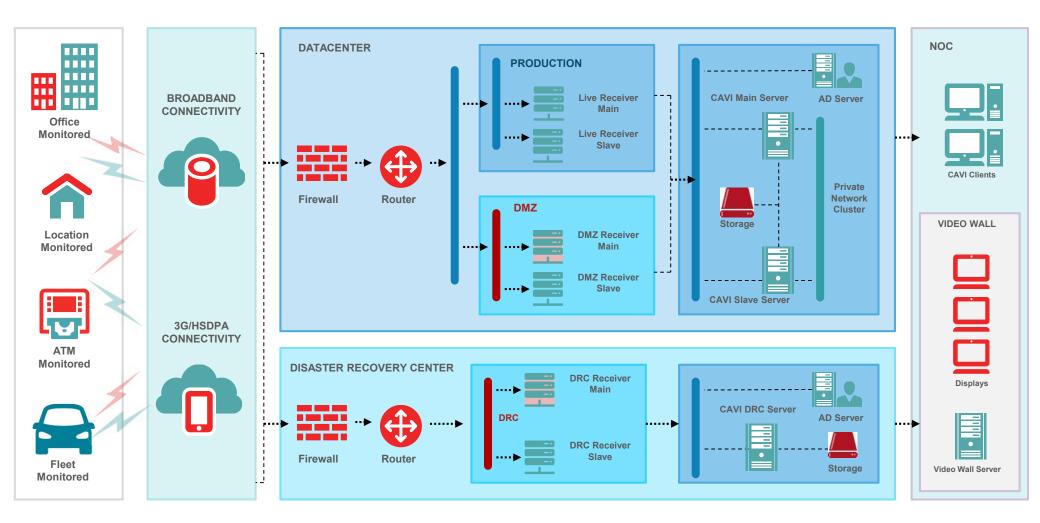

### SOLUTION DESCRIPTION

CAVI SMART MONITORING represents an advanced web-based solution for monitoring and management of integrated security systems: INTRUSION DETECTION, CCTV, ACCESS CONTROL and FIRE DETECTION, designed for large, multi-location enterprises.

#### **MANAGEMENT & MONITORING**

The system allows for real time communication with field equipment, gathering information regarding all monitored systems. SMART CAVI enables decision making through instant access to real time data gathered from multiple devices, generating intelligent historical reports that convey a necessary tool for planning at executive levels.

## APPLICATION STRUCTURE CAVI MODULES

CAVI CORE represents the base of all CAVI implementations, being the center of the application, where all alarm, distribution, user management, notification and much more mechanisms are built. All other modules communicate with CAVI CORE, which processes the data and transmits relevant information to the platform user interface. As all other components of the application, the CAVI CORE takes advantage of all modern software technology, making it incredibly fast, reliant and scalable