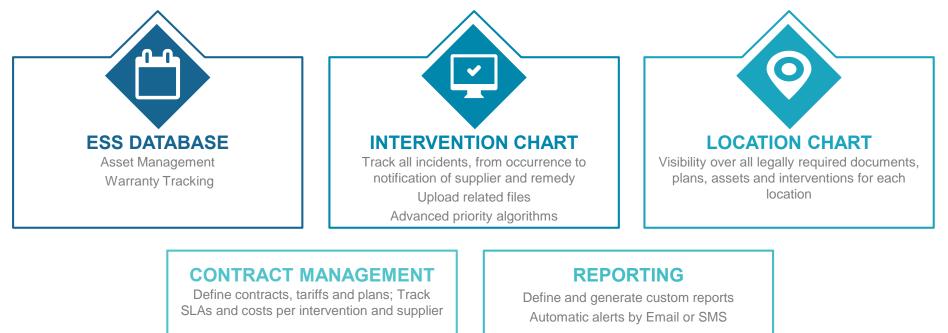

ORE, which processes the data and transmits relevant information to the platform user interface. As all other components of the application, the CAVI CORE takes advantage of all modern software technology, making it incredibly fast, reliant and scalable







# **VIDEO MODULE**





# **REPORTING MODULE**



#### **Historical Reports**

Full events and operations log, alarm reports.

#### **Business Intelligence**

Complex statistics and predefined BI tools for security departments and facility management

#### **Automated Reports**

Define reports, users and rules; Automated notifications by e-mail / SMS

#### Full control and customization

All reports are fully customizable, enabling each decision maker to track preferred indicators



**CAVI MANAGEMENT** 



# MODULE 1 ESS MANAGMENT





**CAVI MANAGEMENT** 



## MODULE 2 SAFETY MANAGEMENT - ISU



**CAVI MANAGEMENT** 



# MODULE 3 BUDGETARY TRACKING







**TECHNICAL FEATURES** 



# **KEY FEATURES**





# INFRASTRUCTURE







# **SMART MONITORING**