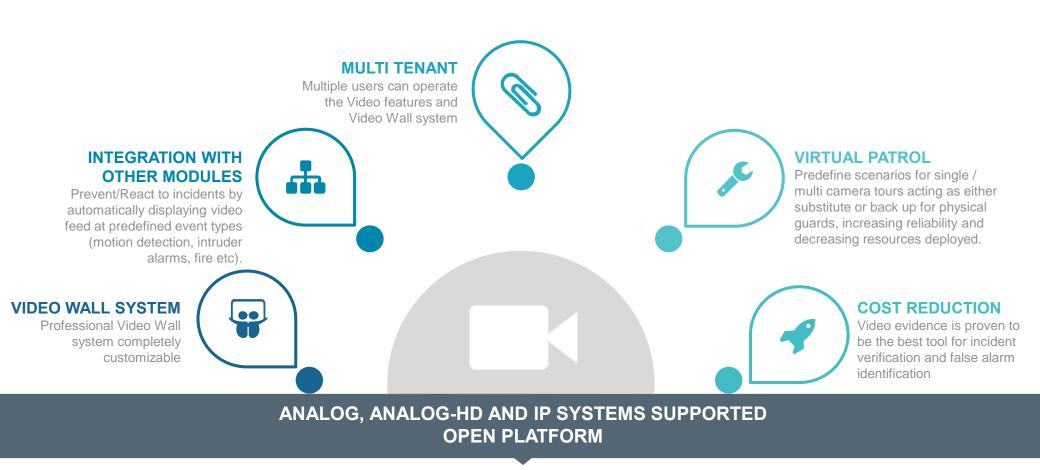

ge all location from one central dispatch center

02 OFFLINE COMPONENT ERP tailored for Security Departments



**MODERN TECHNOLOGY** Take advantage of what modern computer technology can provide to your business



MAIN FUNCTIONALITIES



## APPLICATION STRUCTURE CAVI MODULES







CAVI CORE represents the base of all CAVI implementations, being the center of the application, where all alarm, distribution, user management, notification and much more mechanisms are built. All other modules communicate with CAVI CORE, which processes the data and transmits relevant information to the platform user interface. As all other components of the application, the CAVI CORE takes advantage of all modern software technology, making it incredibly fast, reliant and scalable







# **VIDEO MODULE**





# **REPORTING MODULE**



#### **Historical Reports**

Full events and operations log, alarm reports.

#### **Business Intelligence**

Complex statistics and predefined BI tools for security departments and facility management

#### **Automated Reports**

Define reports, users and rules; Automated notifications by e-mail / SMS

#### Full control and customization

All reports are fully customizable, enabling each decision maker to track preferred indicators



**CAVI MANAGEMENT** 



# MODULE 1 ESS MANAGMENT





**CAVI MANAGEMENT** 



## MODULE 2 SAFETY MANAGEMENT - ISU



**CAVI MANAGEMENT** 



# MODULE 3 BUDGETARY TRACKING







**TECHNICAL FEATURES** 



# **KEY FEATURES**





# INFRASTRUCTURE







# **SMART MONITORING**