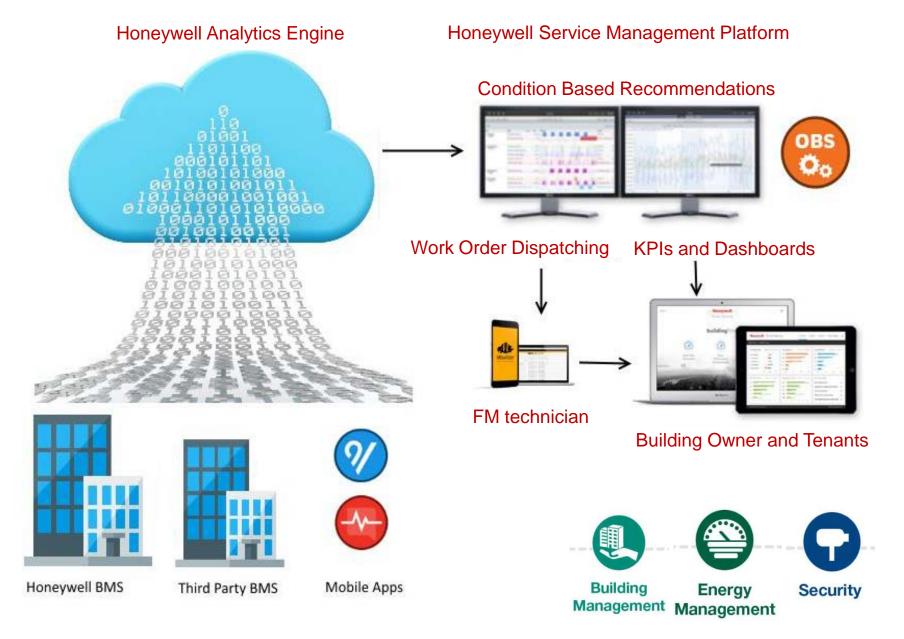

## **How Connected Services works**

## **Honeywell Connected Services portfolio**

Leverages the cloud and building connectivity

Mobile applications that connect people with buildings